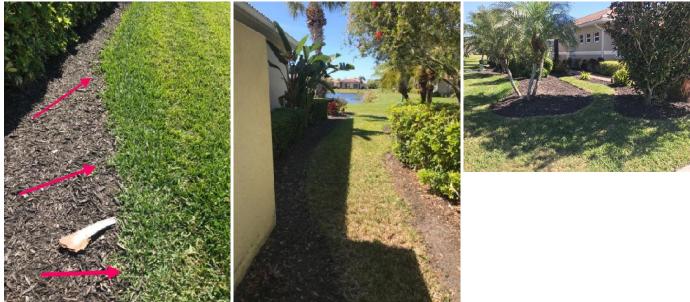

7 TURF WEED CONTROL – TURF AREAS PHOTOS

5

No issues in turf material.

4

Turf weeds have been sprayed heavily across the property and it shows. What a big difference in turf quality. There's still a few turf weeds in some areas but major improvements!!