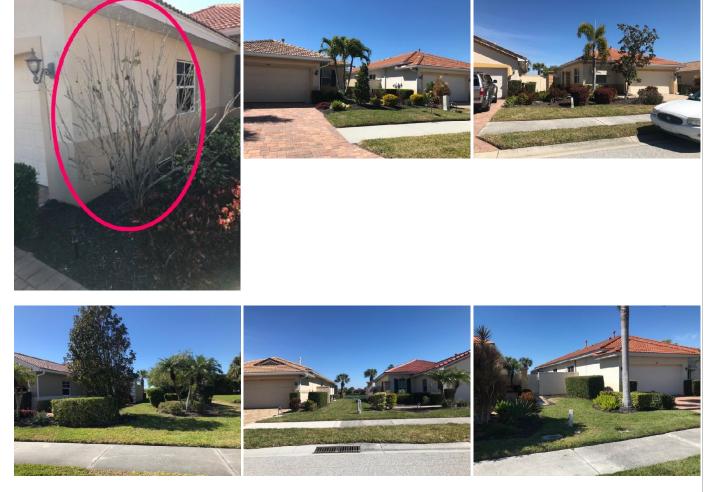

3 SHRUB PRUNING 3 SHRUB PRUNING NOTES 10

Shrubs are all trimmed out and tight. Property looks very good. Let's get this ginger tree cut back.

**3 SHRUB PRUNING PHOTOS** 