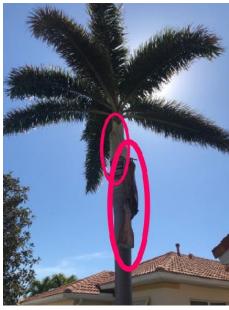

### 4 TREES/PALMS UP TO 15' TRIMMING 4 TREES/PALMS UP TO 15' TRIMMING NOTES

4

Trees all look good there's a few Pygmy's on property that can have a few fronds knocked off, just a few seed pods on taller palms that have yet to bloom out. As boots fall we will get them picked up.