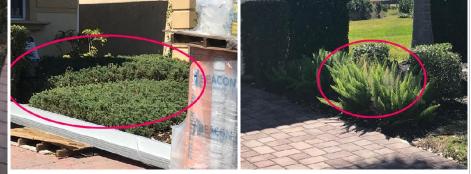

3 SHRUB PRUNING 3 SHRUB PRUNING NOTES 10

Shrubs are all trimmed out and tight. Property looks very good. Let's get this ginger tree cut back.

**3 SHRUB PRUNING PHOTOS** 