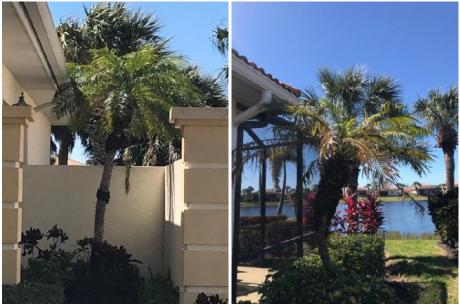

### 4 TREES/PALMS UP TO 15' TRIMMING 4 TREES/PALMS UP TO 15' TRIMMING NOTES

4

Trees all look good there's a few Pygmy's on property that can have a few fronds knocked off, just a few seed pods on taller palms that have yet to bloom out. As boots fall we will get them picked up.

# 4 TREES/PALMS UP TO 15' TRIMMING PHOTOS

5 OVERALL CLEANLINESS 5 OVERALL CLEANLINESS NOTES 5 OVERALL CLEANLINESS PHOTOS 5 Property is very clean.

6 TURF INSECT/DISEASE CONTROL 6 TURF INSECT/DISEASE CONTROL NOTES 7 TURF WEED CONTROL – TURF AREAS 7 TURF WEED CONTROL – TURF AREAS NOTES