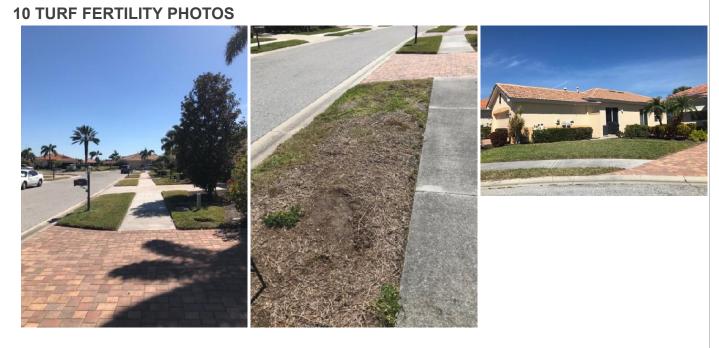

### **9 WEED CONTROL – BED AREAS PHOTOS**

10 TURF FERTILITY 10 TURF FERTILITY NOTES

9

Turf looks way better than it did after last inspection. The elimination of turf weeds really helped the grass to shine through. Need to get fertilizer down to make the grass pop with color. There's still plenty of areas that will need sod replaced but overall not too bad.