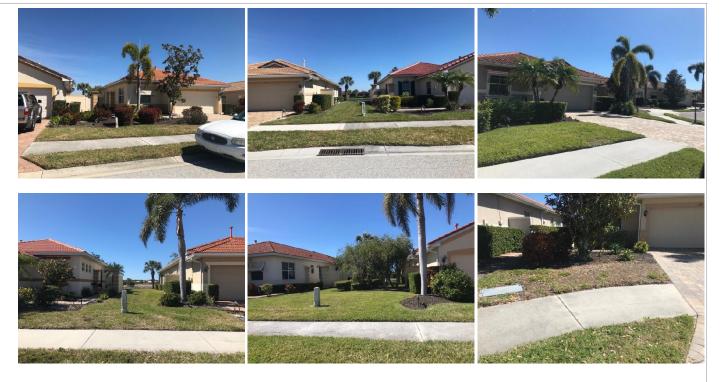

### 2 MOWING FUNCTIONS -EDGING,MOW,STRING TRIM,BLOW PHOTOS

9

Mowing performed very well. Nice lines across the property with all areas being hit and no mess left behind. There are a few areas that could have been sharper.

3 SHRUB PRUNING 3 SHRUB PRUNING NOTES 10

Shrubs are all trimmed out and tight. Property looks very good. Let's get this ginger tree cut back.

**3 SHRUB PRUNING PHOTOS** 

### 4 TREES/PALMS UP TO 15' TRIMMING 4 TREES/PALMS UP TO 15' TRIMMING NOTES

4

Trees all look good there's a few Pygmy's on property that can have a few fronds knocked off, just a few seed pods on taller palms that have yet to bloom out. As boots fall we will get them picked up.

# 4 TREES/PALMS UP TO 15' TRIMMING PHOTOS

5 OVERALL CLEANLINESS 5 OVERALL CLEANLINESS NOTES 5 OVERALL CLEANLINESS PHOTOS 5 Property is very clean.

6 TURF INSECT/DISEASE CONTROL 6 TURF INSECT/DISEASE CONTROL NOTES 7 TURF WEED CONTROL – TURF AREAS 7 TURF WEED CONTROL – TURF AREAS NOTES