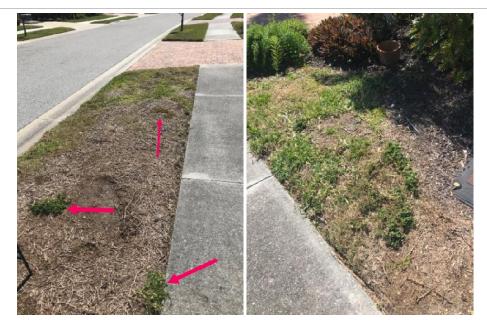

17

Weeds are well managed but starting to pop up again. Need to get them hit before they get out of hand.

### **9 WEED CONTROL – BED AREAS PHOTOS**

10 TURF FERTILITY 10 TURF FERTILITY NOTES

9

Turf looks way better than it did after last inspection. The elimination of turf weeds really helped the grass to shine through. Need to get fertilizer down to make the grass pop with color. There's still plenty of areas that will need sod replaced but overall not too bad.