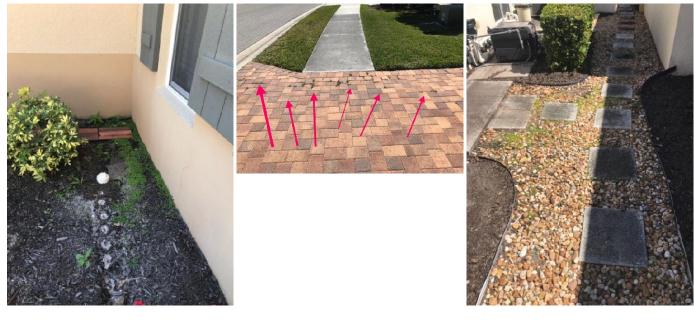

3 SHRUB PRUNING 3 SHRUB PRUNING NOTES 10

Shrubs are all trimmed out and tight. Property looks very good. Let's get this ginger tree cut back.

**3 SHRUB PRUNING PHOTOS** 